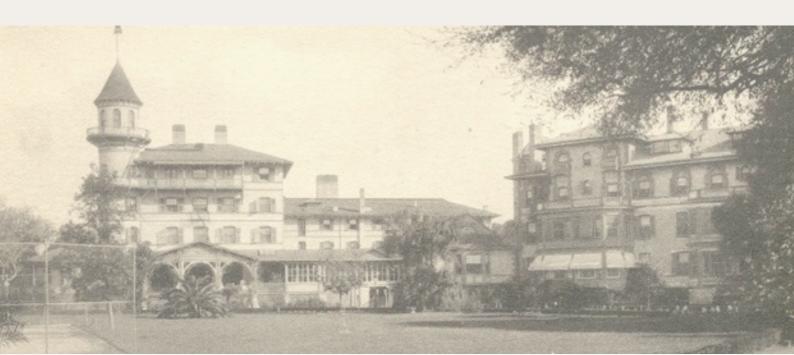

Jekyll Island's proud history began in 1886, when the island was purchased by a group of wealthy families as a private retreat. By 1900, The Jekyll Island Club membership included the Rockefellers, Morgan, McCormick, Pulitzer, Vanderbilt, Cranes, and represented over one-sixth of the world's wealth. The Club closed in 1942 and Jekyll Island was purchased by the State of Georgia in 1947, and by law, 65% of the island was to remain undeveloped.

The State of Georgia purchased Jekyll Island from the remaining club members for \$675,000. The purchase gave the public access to the beaches. For some, the island sale was a relief, as taxes were mounting and the only source of revenue for the club was an island timber-cutting contract. For others, the sale was a disappointment. Some members desired to revamp the club and construct a bridge to the island. Nevertheless, the sale still took place, and included the entire island. In 1979, the island area containing the clubhouse and cottages was designated a National Historic Landmark district by the Department of the Interior. Currently, the island is maintained by the Jekyll Island Authority, a self-sufficient entity created by the State of Georgia. The Jekyll Island Museum, and Authority division, is preserving the historic district for present and future generations.