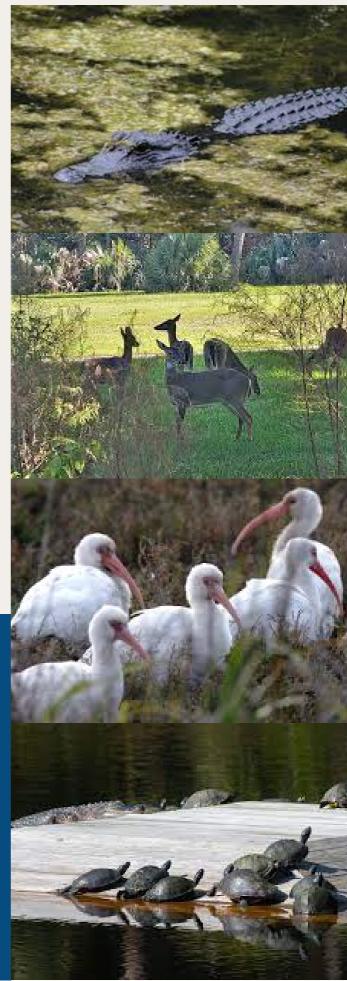

The natural environment of Jekyll Island is a magnolia-live oak forest canopy with a forest floor dominated by palmetto, scrub oak and Spanish moss. Animals found on the island include white-tailed deer, raccoons, turkeys, wild ducks, alligators, and songbirds. Tidal creeks and streams of the salt marsh provide a variety of resources, including seasonal fish and shellfish.

Wildlife

Jekyll Island is a State Park with acres of wilderness and home to various species of animals. It is important to understand that any wildlife you may see or encounter, are NOT TAME! You may see deer, raccoon, possum, fox, snakes, and feral cats.

PLEASE use extreme caution if you encounter any of these animals and DO NOT feed them around your Villa. What may seem like a "KODAK" moment could turn into a visit to the emergency room if you choose to get friendly with one of these animals.

For your personal safety, please enjoy seeing them from a safe distance. Feeding, harassing, approaching, injuring, or removing any wildlife is against the law.

Thank you for choosing to visit our beautiful island and help keep Jekyll Island pristine and safe for our wildlife and travelers.