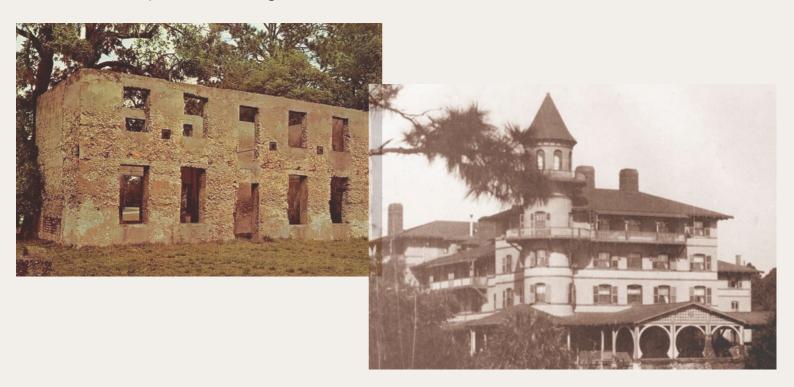

Jekyll Island's proud history began in 1886, when the island was purchased by a group of wealthy families as a private retreat. By 1900, The Jekyll Island Club membership included the Rockefellers, Morgan, McCormick, Pulitzer, Vanderbilt, Cranes, and represented over one-sixth of the world's wealth. The Club closed in 1942 and Jekyll Island was purchased by the State of Georgia in 1947, and by law, 65% of the island was to remain undeveloped.

The State of Georgia purchased Jekyll Island from the remaining club members for \$675,000. The purchase gave the public access to the beaches. For some, the island sale was a relief, as taxes were mounting and the only source of revenue for the club was an island timber-cutting contract. For others, the sale was a disappointment. Some members desired to revamp the club and construct a bridge to the island. Nevertheless, the sale still took place, and included the entire island. In 1979, the island area containing the clubhouse and cottages was designated a National Historic Landmark district by the Department of the Interior. Currently, the island is maintained by the Jekyll Island Authority, a self-sufficient entity created by the State of Georgia. The Jekyll Island Museum, and Authority division, is preserving the historic district for present and future generations.