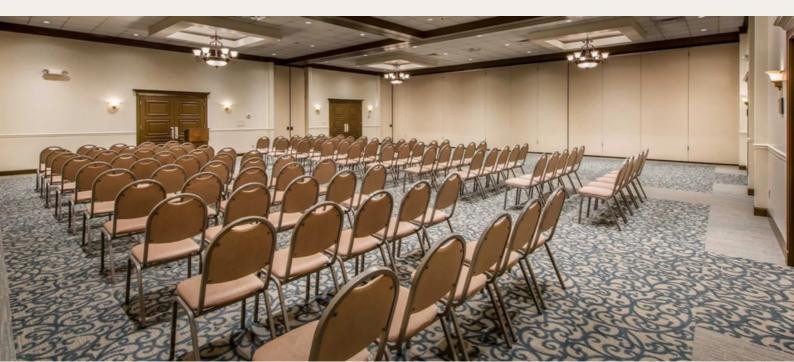

\*\*Most popular channels listed.

Please refer to the Direct TV Guide for others and schedules.

Meetings & Conferences

Villas by the Sea Resort & Conference Center makes business meetings and conferences a pleasure. In a relaxed, secluded setting, our freestanding Conference Center totals 9,000 square feet and is designed for optimum flexibility and efficiency for all meetings and conferences held on Jekyll Island. With a dedication to quality and close attention to detail, Villas by the Sea pleases the most discerning meeting and conference planner. We pride ourselves on making sure that our experienced staff exceeds your expectations. And, as always, it is our pleasure to serve you!

Our Ballroom, totaling 4,600 square feet, is divisible into five meeting rooms. The lofty 14-foot ceilings are ideal for accommodating exhibits and displays. At your request, a state-of-the-art audio/video system is available, which will provide crisp sound that is evenly distributed throughout the facility. Lighting is adjustable from bright classroom illumination to intimate mood levels. To maximize ease of video presentation, a 10-foot electric projection screen is available. Projectors and other specialty equipment are also available by request.